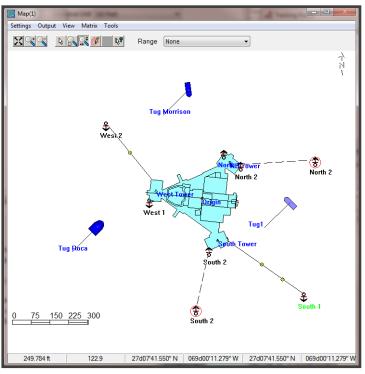

Tugs can then receive their own area map showing all vessels through a web browser.

HYPACK™ SURVEY Area Map on Primary Vessel

Using a web browser, your home office or client can sit in their office and view the operation remotely. They can zoom in/out and pan in their own area map display without affecting the screens on any vessel.

Remote view of SURVEY via Web Browser on Tugs, Office, Vacation...

Using the HYPACK hardware system, the GPS position from each secondary vessel is broadcast via a Wi-Fi network, making their position and heading data available to the barge computer. Long-range antennae options allow for connections up to 10 km between vessels. The HYPACK<sup>®</sup> SURVEY computer on the barge positions all vessels on the user-defined projection with S-57 maps, GeoTIFs and construction drawings in the background. Tugs and remote viewers (you, sitting in your office!) can then view their own survey screen, using either a web browser (no additional charge) or their own copy of HYPACK<sup>®</sup>.