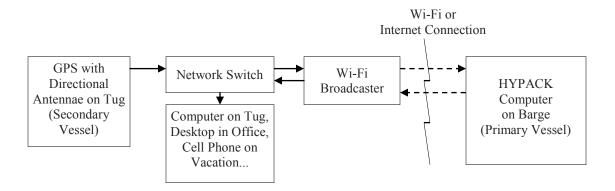

Secondary vessels (tugs) are equipped with a wi-fi broadcaster which takes their network GPS feed and sends the messages to the primary vessel (barge). Optional antennas can increase the range from 2km to over 10km.

Remote view of SURVEY via Web Browser on Tugs, Office, Vacation...

Using the HYPACK hardware system, the GPS position from each secondary vessel is broadcast via a Wi-Fi network, making their position and heading data available to the barge computer. Long-range antennae options allow for connections up to 10 km between vessels. The HYPACK<sup>®</sup> SURVEY computer on the barge positions all vessels on the user-defined projection with S-57 maps, GeoTIFs and construction drawings in the background. Tugs and remote viewers (you, sitting in your office!) can then view their own survey screen, using either a web browser (no additional charge) or their own copy of HYPACK<sup>®</sup>.