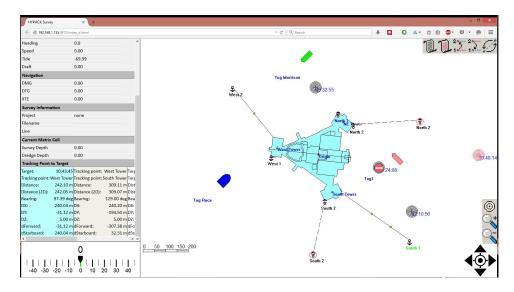

Tugs can then receive their own area map showing all vessels through a web browser.

HYPACK™ SURVEY Area Map on Primary Vessel

Using a web browser, your home office or client can sit in their office and view the operation remotely. They can zoom in/out and pan in their own area map display without affecting the screens on any vessel.

Remote view of SURVEY via Web Browser on Tugs, Office, Vacation...

Using the HYPACK hardware system, the GPS position from each secondary vessel is broadcast via a Wi-Fi network, making their position and heading data available to the barge computer. Long-range antennae options allow for connections up to 10 km between vessels. The HYPACK<sup>®</sup> SURVEY computer on the barge positions all vessels on the user-defined projection with S-57 maps, GeoTIFs and construction drawings in the background. Tugs and remote viewers (you, sitting in your office!) can then view their own survey screen, using either a web browser (no additional charge) or their own copy of HYPACK<sup>®</sup>.